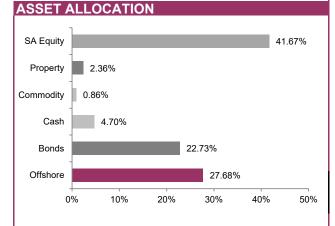

# FUND ALLOCATION

MAKING THE DIFFERENCE TO YOUR RETIREMENT

Fund queries: For more information about the Fund or for Fund queries, you can contact us on 021 401 9300 Email us: MuneebAllen@woolworths.co.za