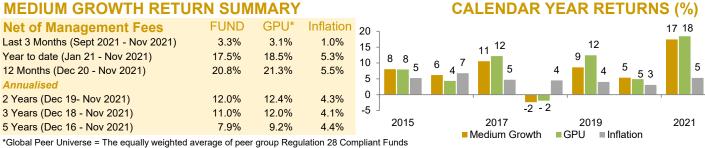

#### MEDIUM GROWTH RETURN SUMMARY

**Fees** 

The Total Investment Charge (TIC) represents the total investment related costs in managing the portfolio. For the 12 month period to 31 October 2021, the TIC was 0.66%. Source: Alexander Forbes Investments.