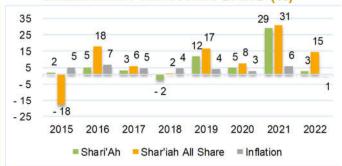

STABLE

CASH

SHARIAH

Members have the option to select their own investment portfolio from the Life Stage model. It is recommended that members seek professional investment advice before doing so. Members may also choose to opt out of the Life Stage portfolios and invest in the Banker or Shariah compliant portfolios.

### SHARIAH RETURN SUMMARY

#### **FUND** Shari'ah Inflation **Net of Management Fees** All Share 20.5% Last 3 Months (Dec 2021 - Feb 2022) 6.5% 1.4% Year to date (Jan 2022 - Feb 2022) 2.7% 14.5% 0.8% 12 Months (Mar 2021 - Feb 2022) 22.9% 31.1% 5.7% Annualised 2 Years (Mar 2020 - Feb 2022) 22.4% 37.4% 4.2% 3 Years (Mar 2019 - Feb 2022) 13.9% 20.7% 4.4% 5 Years (Mar 2017 - Feb 2022) 9 3% 15 3% 4 2% Inception (1 April 2013) 9.5% 9.5% 5.0%

### **CALENDAR YEAR RETURNS (%)**



### Fees

The Total Investment Charge (TIC) represents the total investment related costs in managing the portfolio. For the 12 month period to 31 January 2022, the TIC was 1.25%. Source: Alexander Forbes Investments.

## **Top Ten Equity Holdings**

| Share Name              | % Equities |
|-------------------------|------------|
| Anglo American          | 10.96%     |
| BHP Group Ltd           | 10.72%     |
| MTN Group               | 7.38%      |
| Gold Fields             | 4.93%      |
| Anglo American Platinum | 4.51%      |
| Sasol                   | 4.09%      |
| Impala Platinum Hlds    | 3.48%      |
| Sibanye Stillwater Ltd  | 2.80%      |
| Anglogold Ashanti       | 2.62%      |
| Prosus                  | 2.53%      |
|                         |            |





Fund quer