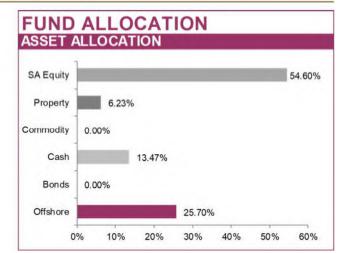

TURNS (%)**



### Fees

The Total Investment Charge (TIC) represents the total investment related costs in managing the portfolio. For the 12 month period to 31 January 2022, the TIC was 1.25%. Source: Alexander Forbes Investments.

## **Top Ten Equity Holdings**

| Share Name              | % Equities |
|-------------------------|------------|
| Anglo American          | 10.96%     |
| BHP Group Ltd           | 10.72%     |
| MTN Group               | 7.38%      |
| Gold Fields             | 4.93%      |
| Anglo American Platinum | 4.51%      |
| Sasol                   | 4.09%      |
| Impala Platinum Hlds    | 3.48%      |
| Sibanye Stillwater Ltd  | 2.80%      |
| Anglogold Ashanti       | 2.62%      |
| Prosus                  | 2.53%      |
|                         |            |





Fund queries: For more information about the Fund or for Fund queries, you can contact us on 021 401 9300

Email us: MuneebAllen@woolworths.co.za

Or write to us at: Woolworths Group Retirement Fund, PO Box 680, Cape Town 8000