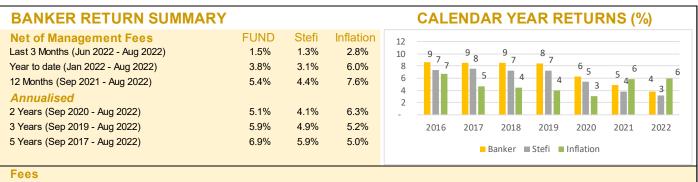

T SHEET

AUGUST • 2022

## THE LIFE STAGE CHOICE INVESTMENT OPTION

| BALANCED           | <b>DE-RISKING</b> |                        |              |        |      |         |
|--------------------|-------------------|------------------------|--------------|--------|------|---------|
| HIGH GROWTH GROWTH | MEDIUM<br>GROWTH  | MEDIUM<br>CONSERVATIVE | CONSERVATIVE | STABLE | CASH | SHARIAH |

This is a little trickier, as you need to decide into which investment option you want to invest your contributions. All too often members make the wrong choice and invest in a low growth option like Conservative and end up with too little money at retirement. This investment option also offers the Woolworths High Growth Shariah for those members who wish to invest accordingly to their Muslim faith.



The Total Investment Charge (TIC) represents the total investment related costs in managing the portfolio.

For the 12 month period to 31 July 2022, the TIC was 0.21%. Source: Alexander Forbes Investments.



MAKING THE DIFFERENCE TO YOUR RETIREMENT

Fund queries: For more information about the Fund or for Fund queries, you can contact us on 021 401 9300 Email us: wgrfmbrqueries@aforbes.co.za

Or write to us at: Woolworths Group Retirement Fund, PO Box 680, Cape Town 8000

WWW.WGRF.CO.ZA