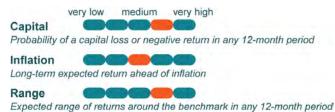

#### Value of R100 invested since inception

#### Portfolio returns

|                 | Portfolio | Benchmark |
|-----------------|-----------|-----------|
| 1 Month         | -1.23%    | -1.21%    |
| 3 Months        | 4.60%     | 4.42%     |
| YTD             | 4.60%     | 4.42%     |
| 1 Year          | 4.54%     | 5.04%     |
| 3 Years         | 17.15%    | 17.56%    |
| 5 Years         | 8.35%     | 8.32%     |
| 10 Years        | 9.48%     | 9.48%     |
| Since Inception | 9.63%     | 9.66%     |
|                 |           |           |