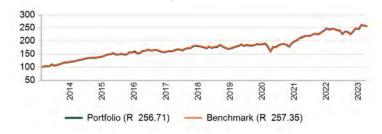

## Manager weightings

| Manager                       | Weight |
|-------------------------------|--------|
| Satrix Capped Swix Tracker AM | 49.7%  |
| Global ACWI Index             | 22.6%  |
| Satrix SA Property Tracker AM | 7.0%   |
| BlackRock SGF                 | 6.6%   |
| Satrix ILB Tracker AM         | 4.5%   |
| Satrix ALBI Tracker AM        | 4.4%   |
| Banker                        | 4.2%   |
| Global Banker                 | 1.2%   |
| Total                         | 100.0% |