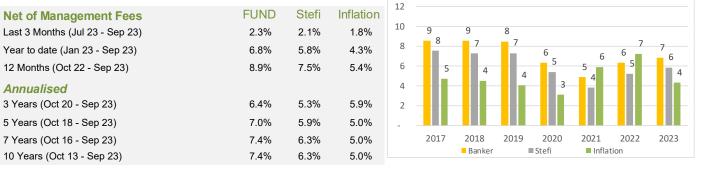

## BANKER RETURN SUMMARY

Fees

The Total Investment Charge (TIC) represents the total investment related costs in managing the portfolio. For the 12 month period to 31 August 2023, the TIC was 0.21%. Source: Alexander Forbes Investments.